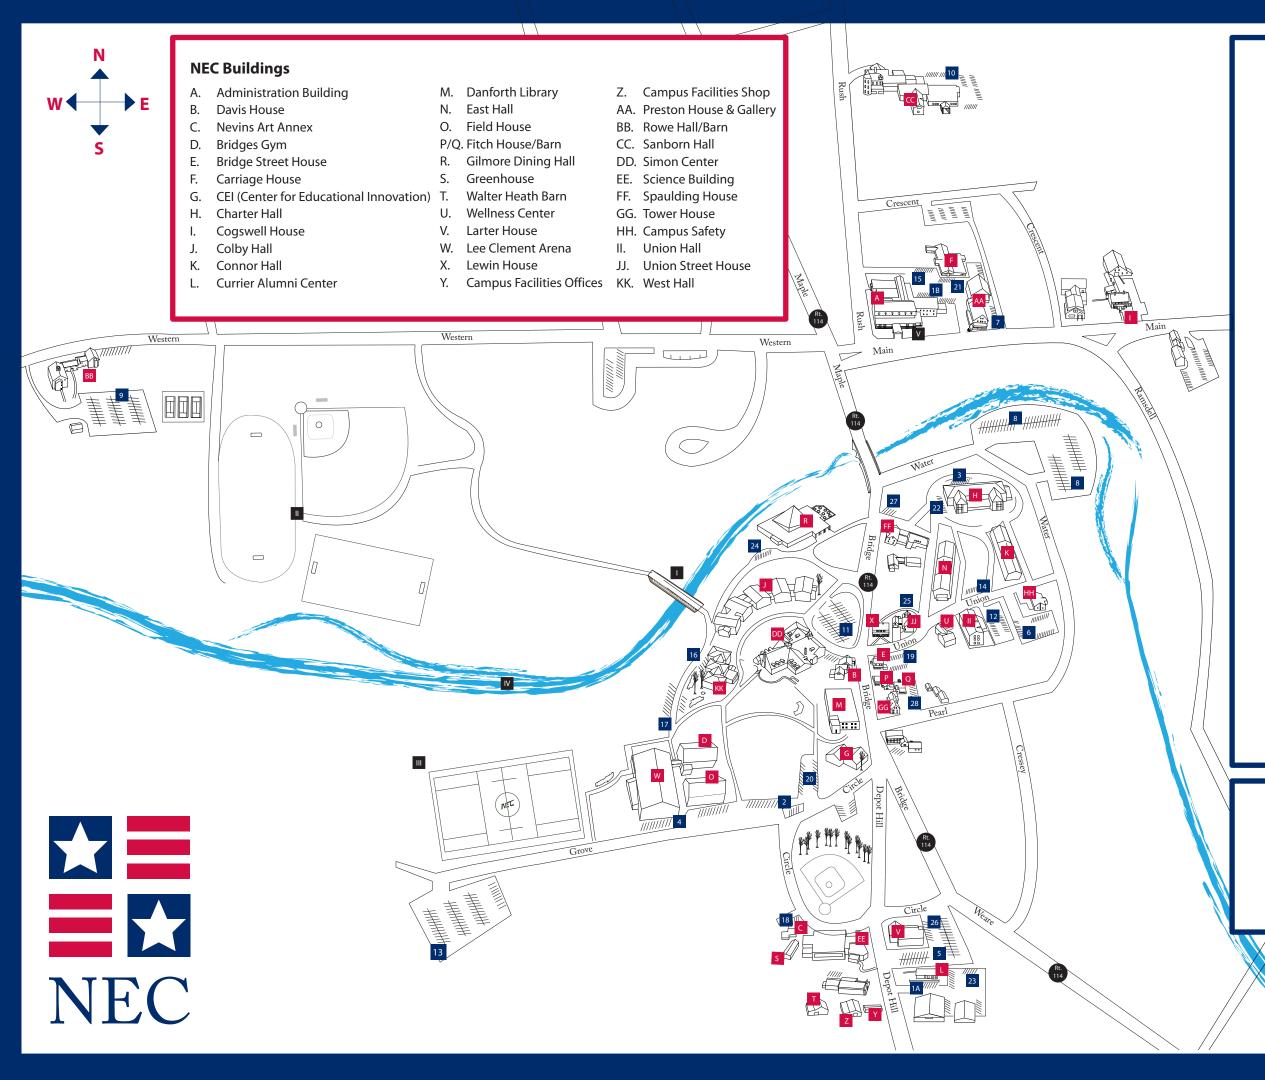

# **NEC Parking**

### Visitor Parking Availablility

- 1A. Alumni Parking Lot
- 1B. Admission/Administration Parking Lot

### **Student Parking Lots**

- 2. Adjacent CEI Lot (Commuter)
- 3. Charter Rear Lot
- 4. Field House Lot (Commuter)
- 5. Larter Lot (Commuter)
- 6. Lower Union Lot
- 7. Preston Lab Lot (Commuter)
- 8. River Lot (Commuter)
- 9. Rowe Lot
- 10. Sanborn Lot
- 11. Simon Center Lot (Commuter)
- 12. Union Lot
- 13. West Lot (First year students)
- 14. Quad Lot

### Faculty/Staff Parking Lots

- 11. Simon Center Lot
- 15. Admission/Administration Building Lot
- 16. West Resident Hall
- 17. Arena Rear Lot
- 18. Nevins Art Annex Lot
- 19. Bridge Street House Lot
- 20. CEI Lot
- 21. Carriage Theatre Lot
- 22. Charter Front Lot
- 23. Currier Alumni Center Lot
- 24. Gilmore Lot (Employee parking only)
- 25. Wellness Center Employee Lot
- 26. Larter Lot
- 27. Spaulding Lot
- 28. Tower Lot

# **NEC Points of Interest**

- I. NEC Covered Bridge
- II. NEC Practice Fields
- III. NEC Melander Field
- IV. Contoocook River
- V. NEC Gallery